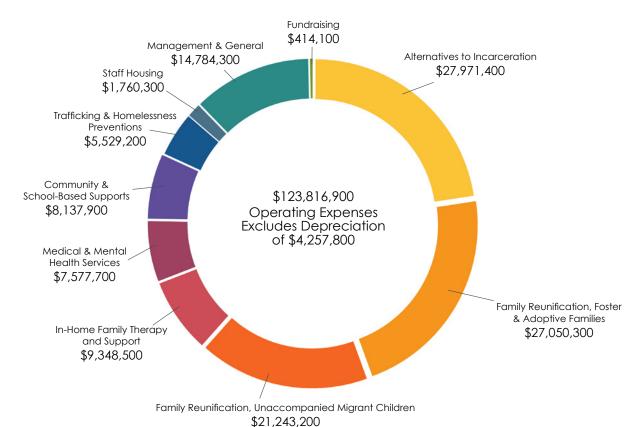

#### THE CHILDREN'S VILLAGE FINANCIAL HIGHLIGHTS - FISCAL YEAR 2022

**Excerpts from Unaudited Financials** 

Operating Expenses:
Programs \$108,618,500
Management & General 14,784,300
Fundraising 414,100

Total Operating Expenses \$123,816,900

Depreciation & Amortization \$4,257,800

Total Operating Revenue \$126,277,700